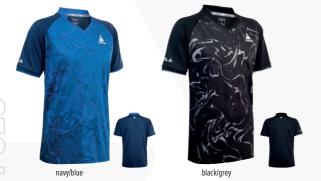

100% POLYESTER REGULAR MICRODOT FIT

LADY 2XS - 2XL

This shirt is bursting with wild energy and elan. Elanus represents the power and dynamics in the game, but also the untapped raw potential in every player waiting to be unlocked!