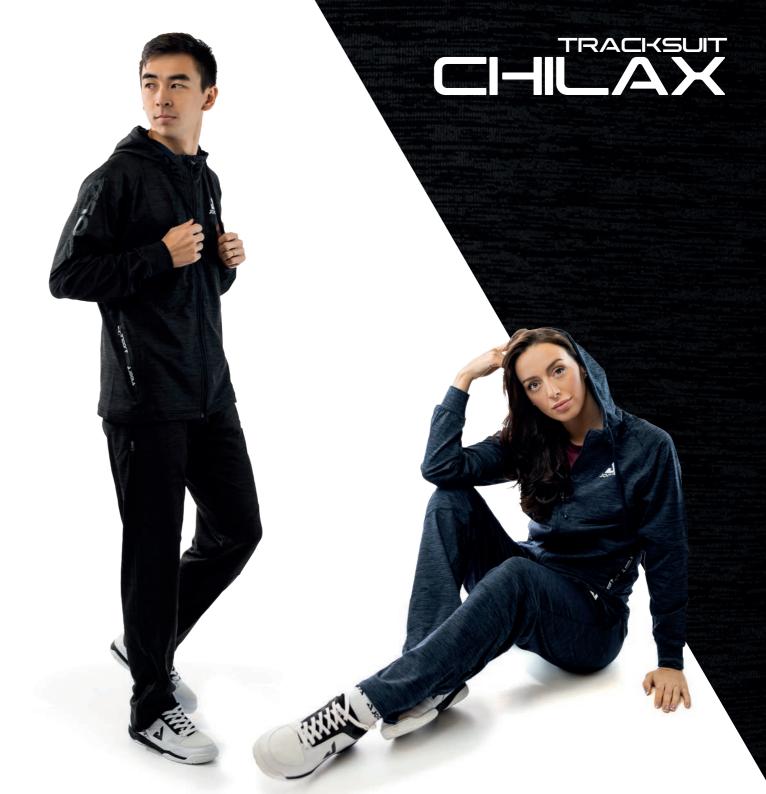

289,90€

The cozy JOOLA CHILAX Tracksuit is ideal for both lounging and everyday wear. The jacket features a heather-brushed look. The outside has a dry-fit feel while the inside has a cozy microfiber touch. Pair with the JOOLA CHILAX Tracksuit Pants for a sleek monochromatic look.