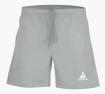

JOOLA MACO Shorts are lightweight, midlength athletic shorts with high elasticity and breathability. The shorts feature 2 side pockets, an elastic waistband and adjusable drawstrings.

MACO

₹39,90 €

Give your team the EDGE over the opposition. The simple design with four different colour options brings your club team together with victory in mind!