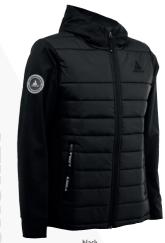

₹79,90 €

The padded jacket is perfect as a slightly thicker training jacket and looks particularly stylish.

The black embroidered JOOLA logo, the rubberized zips on the side pockets and the shoulder patch round off the bigh gradient desired. patch round off the high-quality design.