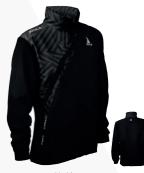

ELYON

**259,90€** 

The stylish, padded and sleeveless vest is perfect to wear over a sweater or track jacket.

The black embroidered JOOLA logo and the rubberized zips on the side pockets round off the high-quality design.