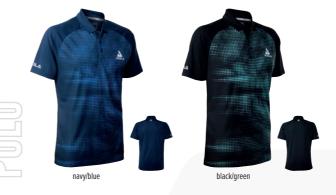

passionate individuals all striving to be the best!

MEN 140 - 5VI

**32,90** €

The modern wave design is the core of the TORRENT shirt. Build towards success, peak, fall and rise again. Dress for a winning attitude!