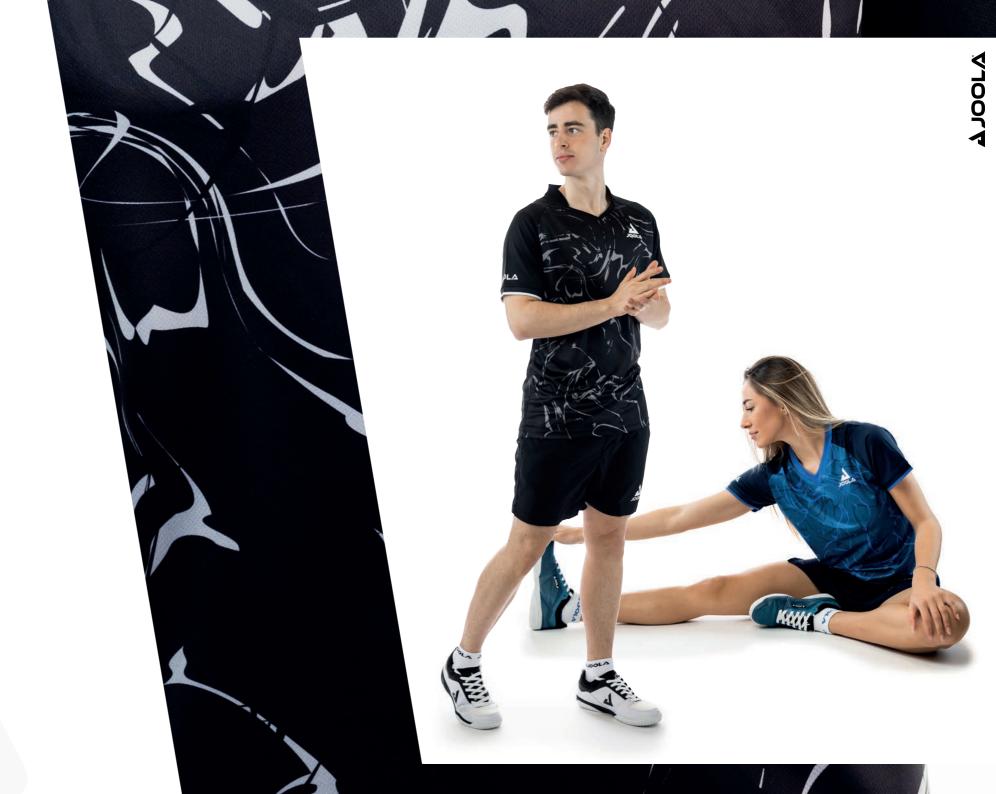

284,90€

ACCURACY CONTROL 

HARDNESS FLEX 

AJOOLA

₹ 44,90 €

Bringing the more classic, yet trim style - the AIRFORM team polo shirt features a light and soft fabric which focuses on comfort and quality.

**SHIRT VERSION** 

JOOLA MACO Shorts are lightweight, midlength athletic shorts with high elasticity and breathability. The shorts feature 2 side pockets, an elastic waistband and adjusable drawstrings.

MACO

₹39,90 €

Give your team the EDGE over the opposition. The simple design with four different colour options brings your club team together with victory in mind!

100% POLYESTER REGULAR MICRODOT FIT

\$42.90 €

The PLEXUS shirt features a subtle design made up of an arrangement of small colour dots.

The perfect metaphor for the power of TeamJOOLA across the globe, made up of many

passionate individuals all striving to be the best!

MEN 140 - 5VI

**32,90** €

The modern wave design is the core of the TORRENT shirt. Build towards success, peak, fall and rise again. Dress for a winning attitude!