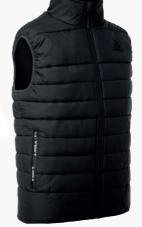

ELYON

**259,90€** 

The stylish, padded and sleeveless vest is perfect to wear over a sweater or track jacket.

The black embroidered JOOLA logo and the rubberized zips on the side pockets round off the high-quality design.