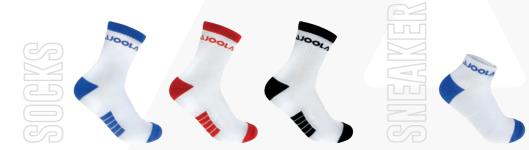

**25,90€** 

The JOOLA TERNI 23 socks are optimally tailored to the needs of table tennis players. Made primarily of cotton, they absorb odors and moisture to keep you comfortable and performing at your best. The long version reaches above the ankles.