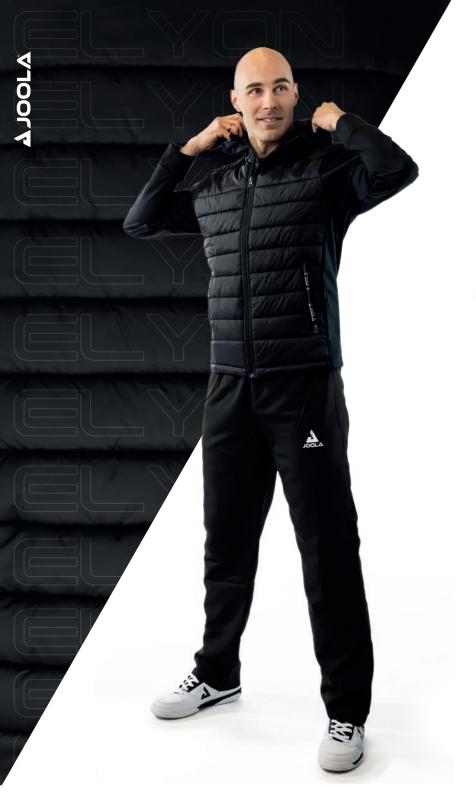

₹79,90 €

The padded jacket is perfect as a slightly thicker training jacket and looks particularly stylish.

The black embroidered JOOLA logo, the rubberized zips on the side pockets and the shoulder patch round off the bigh gradient desired. patch round off the high-quality design.