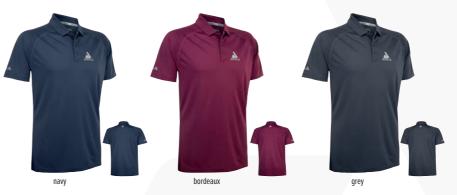

100% POLYESTER REGULAR MICRODOT FIT

\$42.90 €

The PLEXUS shirt features a subtle design made up of an arrangement of small colour dots.

The perfect metaphor for the power of TeamJOOLA across the globe, made up of many

passionate individuals all striving to be the best!

MEN 140 - 5VI

**32,90** €

The modern wave design is the core of the TORRENT shirt. Build towards success, peak, fall and rise again. Dress for a winning attitude!

100% POLYESTER REGULAR MICRODOT FIT

LADY 2XS - 2XL

This shirt is bursting with wild energy and elan. Elanus represents the power and dynamics in the game, but also the untapped raw potential in every player waiting to be unlocked!