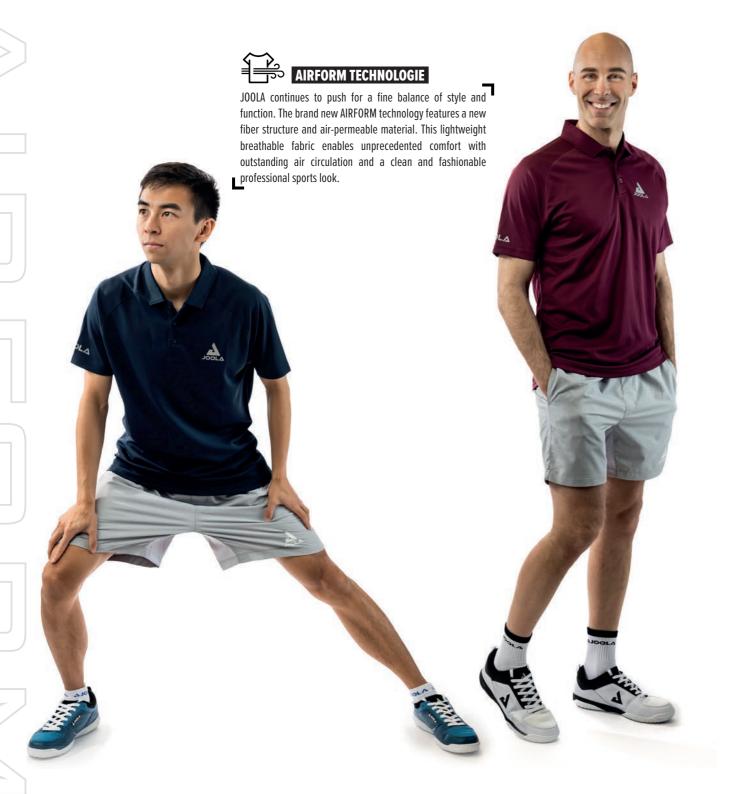

284,90€

ACCURACY CONTROL 

HARDNESS FLEX 

AJOOLA

₹ 44,90 €

Bringing the more classic, yet trim style - the AIRFORM team polo shirt features a light and soft fabric which focuses on comfort and quality.

**SHIRT VERSION** 