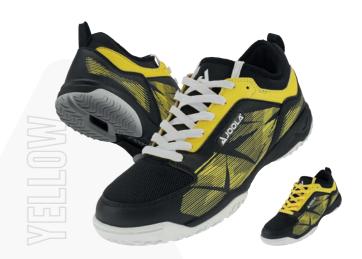

black

The new NexTT model is the perfect choice for all players who are looking for a modern, non-slip and comfortable table tennis shoe. The proven sole structure guarantees optimal grip and supports quick changes of direction. The upper part has a padded and close-fitting finish, which maximizes comfort. Each shoe comes with two different colored laces so that everyone can put together their individual dream shoe.