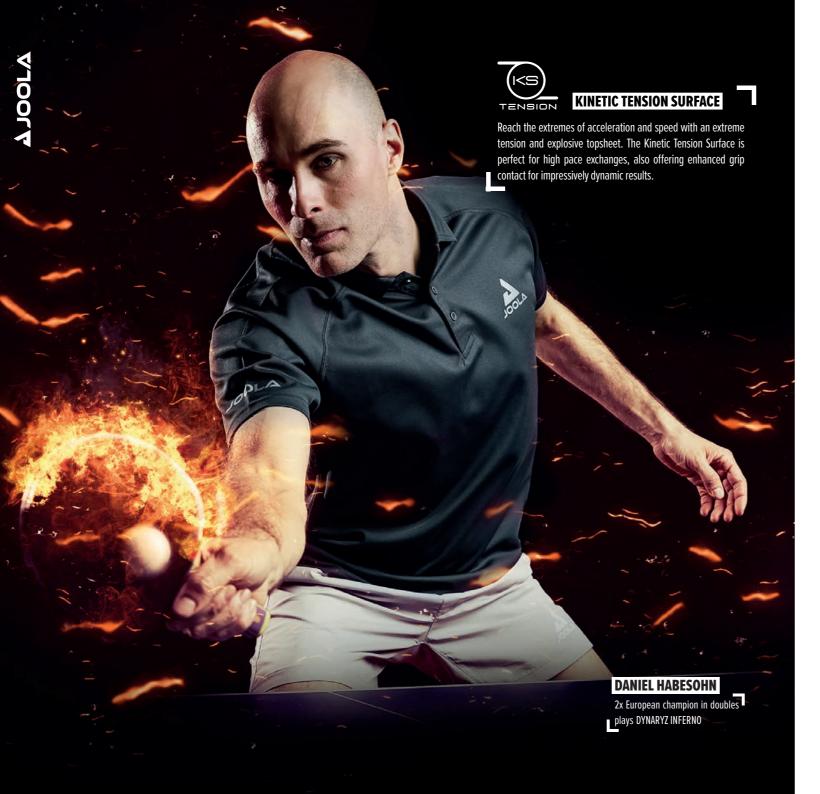

#### DYNARYZ INFERNO

Reach the extremes of acceleration and speed with an extreme tension and explosive topsheet. The Kinetic Tension Surface is perfect for high pace exchanges, also offering enhanced grip contact for impressively dynamic