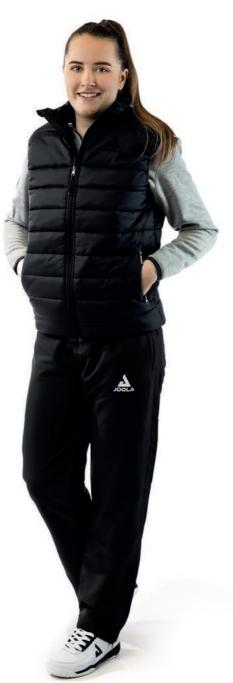

ELYON

**259,90€** 

The stylish, padded and sleeveless vest is perfect to wear over a sweater or track jacket.

The black embroidered JOOLA logo and the rubberized zips on the side pockets round off the high-quality design.