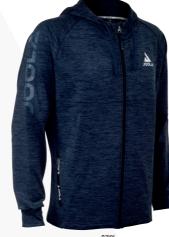

A JOOL A

**284,90€** 

Unite the team with the SYNERGY Tracksuit. The lightweight 100% Diamond Cool Dry Polyester provides a breathable outer layer for a cooling and stylish uniform to bolster your team vibes.