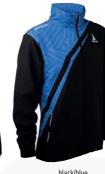

₹79,90 €

The padded jacket is perfect as a slightly thicker training jacket and looks particularly stylish.

The black embroidered JOOLA logo, the rubberized zips on the side pockets and the shoulder patch round off the bigh gradient desired. patch round off the high-quality design.