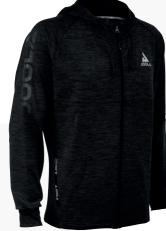

289,90€

The cozy JOOLA CHILAX Tracksuit is ideal for both lounging and everyday wear. The jacket features a heather-brushed look. The outside has a dry-fit feel while the inside has a cozy microfiber touch. Pair with the JOOLA CHILAX Tracksuit Pants for a sleek monochromatic look.