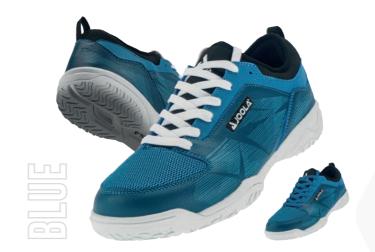

black

The new NexTT model is the perfect choice for all players who are looking for a modern, non-slip and comfortable table tennis shoe. The proven sole structure guarantees optimal grip and supports quick changes of direction. The upper part has a padded and close-fitting finish, which maximizes comfort. Each shoe comes with two different colored laces so that everyone can put together their individual dream shoe.