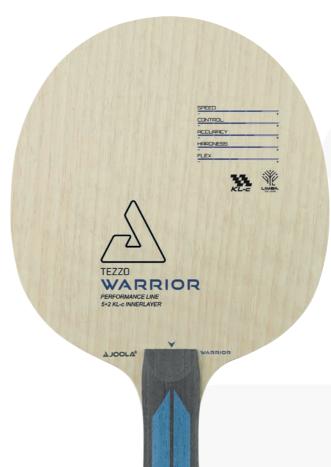

#### **TEZZO WARRIOR**

The Warrior stands strong and confident, a 7 ply inner layer KL-c blade with limba top layer creates a solid, yet reliable, trampoline effect to bring great feeling to your aggressive game and exponential speed output.

**299,90€** 

SPEED

CONTROL

HARDNESS FLEX

ACCURACY