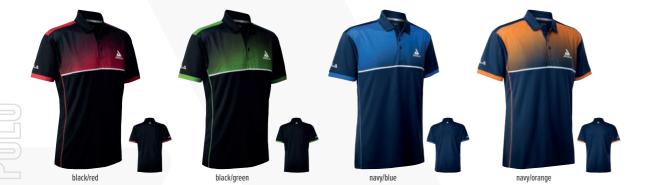

JOOLA MACO Shorts are lightweight, midlength athletic shorts with high elasticity and breathability. The shorts feature 2 side pockets, an elastic waistband and adjusable drawstrings.

MACO

₹39,90 €

Give your team the EDGE over the opposition. The simple design with four different colour options brings your club team together with victory in mind!

100% POLYESTER REGULAR MICRODOT FIT

\$42.90 €

The PLEXUS shirt features a subtle design made up of an arrangement of small colour dots.

The perfect metaphor for the power of TeamJOOLA across the globe, made up of many

passionate individuals all striving to be the best!

MEN 140 - 5VI

**32,90** €

The modern wave design is the core of the TORRENT shirt. Build towards success, peak, fall and rise again. Dress for a winning attitude!

100% POLYESTER REGULAR MICRODOT FIT

LADY 2XS - 2XL

This shirt is bursting with wild energy and elan. Elanus represents the power and dynamics in the game, but also the untapped raw potential in every player waiting to be unlocked!