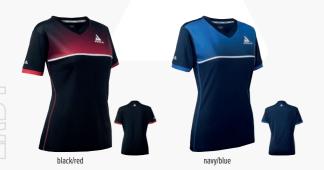

JOOLA MACO Shorts are lightweight, midlength athletic shorts with high elasticity and breathability. The shorts feature 2 side pockets, an elastic waistband and adjusable drawstrings.

MACO

₹39,90 €

Give your team the EDGE over the opposition. The simple design with four different colour options brings your club team together with victory in mind!

100% POLYESTER REGULAR MICRODOT FIT

\$42.90 €

The PLEXUS shirt features a subtle design made up of an arrangement of small colour dots.

The perfect metaphor for the power of TeamJOOLA across the globe, made up of many

passionate individuals all striving to be the best!

MEN 140 - 5VI

**32,90** €

The modern wave design is the core of the TORRENT shirt. Build towards success, peak, fall and rise again. Dress for a winning attitude!

100% POLYESTER REGULAR MICRODOT FIT

LADY 2XS - 2XL

This shirt is bursting with wild energy and elan. Elanus represents the power and dynamics in the game, but also the untapped raw potential in every player waiting to be unlocked!