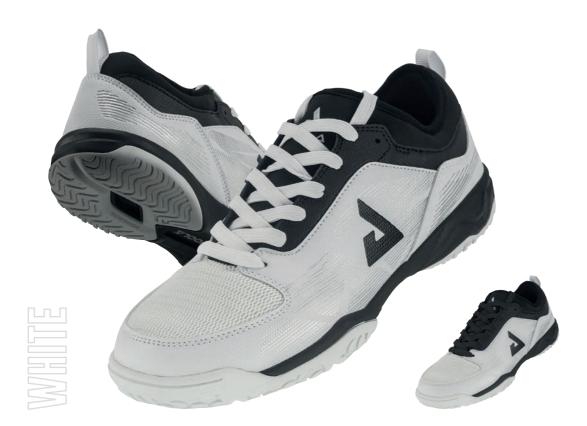

black

The new NexTT model is the perfect choice for all players who are looking for a modern, non-slip and comfortable table tennis shoe. The proven sole structure guarantees optimal grip and supports quick changes of direction. The upper part has a padded and close-fitting finish, which maximizes comfort. Each shoe comes with two different colored laces so that everyone can put together their individual dream shoe.