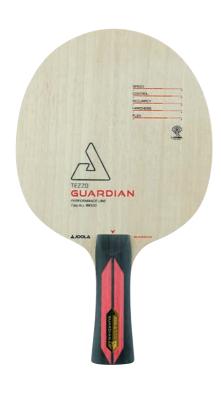

#### **TEZZO GUARDIAN**

The Guardian holds its ground in battle, optimal control and feeling from it's all-wood composition provide superb consistency, while the ■ flexible 7-ply composition adds a sting on attack.

**≥**59,90 €

ACCURACY //////