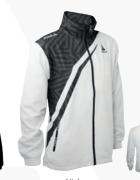

₹79,90 €

The padded jacket is perfect as a slightly thicker training jacket and looks particularly stylish.

The black embroidered JOOLA logo, the rubberized zips on the side pockets and the shoulder patch round off the bigh gradient desired. patch round off the high-quality design.